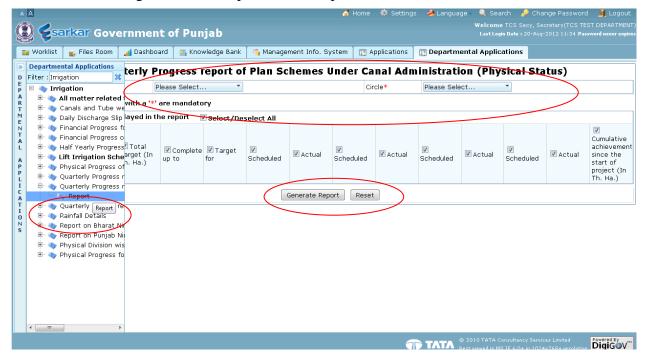

## 2.1 Quarterly Progress report of Plan Schemes under Canal Administration (Physical Status)

- ✓ Select search parameters
- ✓ Now for the generation of report click to report

✓ We can save the report in excel or pdf format by clicking on Export to excel or pdf.