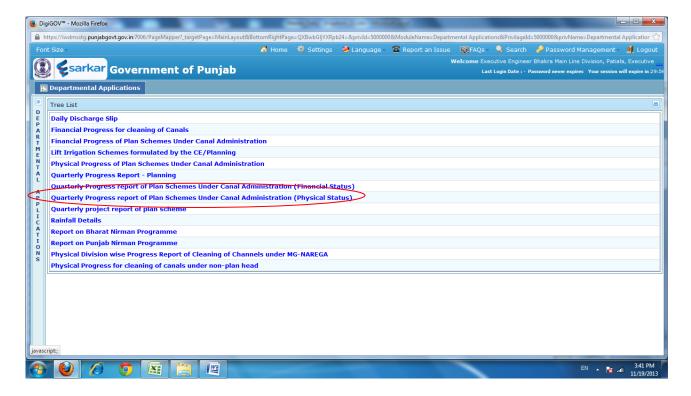

## 2.1 Quarterly Progress report of Plan Schemes under Canal Administration (Physical Status)

- ✓ Select search parameters
- ✓ Now for the generation of report click to report

✓ We can save the report in excel or pdf format by clicking on Export to excel or pdf.