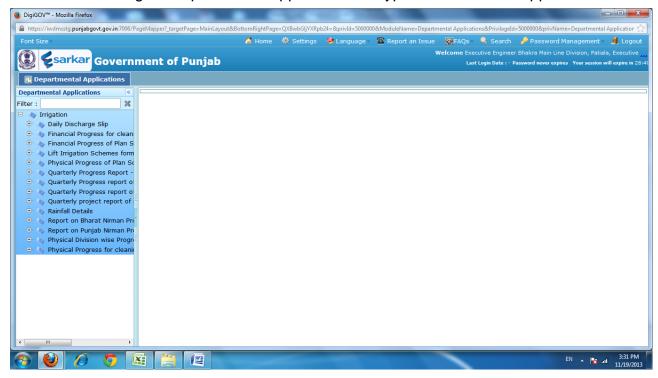

### 1.1. Application Link

✓ Enter Username, Password and Click on Login

✓ Click Departmental Application Link

✓ After Clicking on Departmental application this type of screen will appear

✓ click on application.