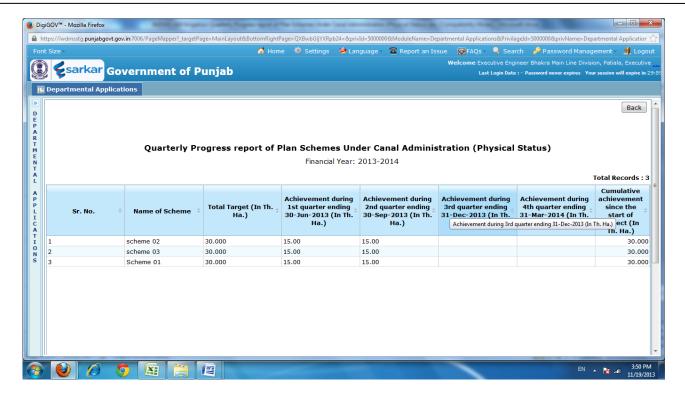

## 2.1 Quarterly Progress report of Plan Schemes under Canal Administration (Physical Status)

- ✓ Select search parameters
- ✓ Now for the generation of report click to report

✓ We can save the report in excel or pdf format by clicking on Export to excel or pdf.