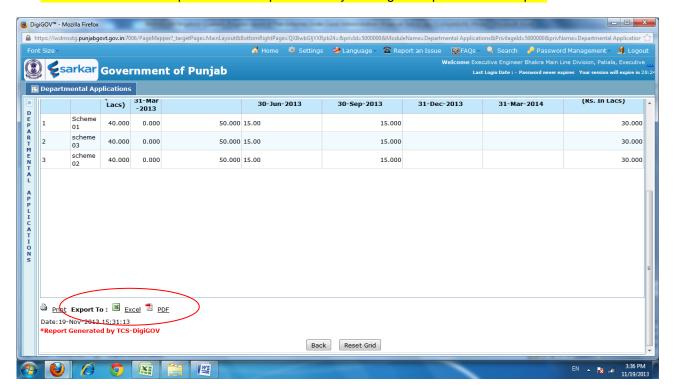

## 2.1 Quarterly Progress report of Plan Schemes under Canal Administration (Physical Status)

- ✓ Select search parameters
- ✓ Now for the generation of report click to report

✓ We can save the report in excel or pdf format by clicking on Export to excel or pdf.